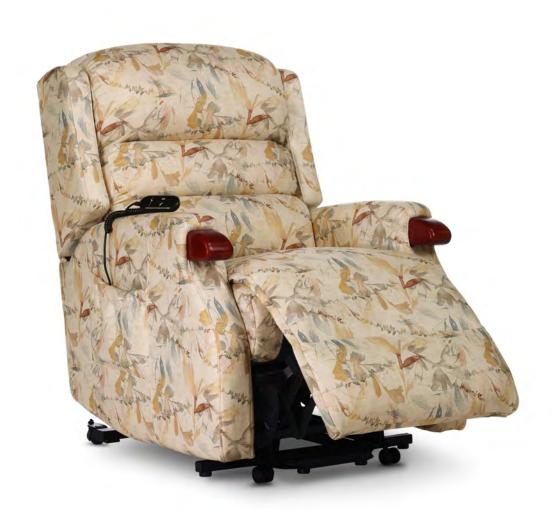

## 551 NAPIER

## BRONZE SERIES LIFT CHAIR

W 31" · D 37" · H 42.50" FULL EXTENSION 61.50"

## **AVAILABLE OPTIONS**

| POWERLIFT BRONZE SERIES |                                 |                             |                   |                         |                             |                                                   |                                       |                        |                   |                |                  |
|-------------------------|---------------------------------|-----------------------------|-------------------|-------------------------|-----------------------------|---------------------------------------------------|---------------------------------------|------------------------|-------------------|----------------|------------------|
| Battery<br>Back-Up      | Legrest<br>Extended<br>Position | Full<br>Recline<br>Position | Legrest<br>Safety | Covered<br>Lift<br>Base | Zero<br>Gravity<br>Position | Independent<br>Backrest &<br>Footrest<br>Position | Adjustable<br>Headrest<br>&<br>Lumbar | Adjustable<br>Headrest | Wall<br>Proximity | Seat<br>Height | Lift<br>Capacity |
| •                       | •                               | •                           | •                 | ×                       | ×                           | ×                                                 | ×                                     | ×                      | 2"                | 19-19.5"       | 300 lb           |